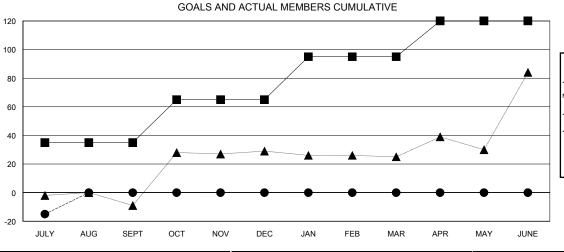

## LOCATION CALIFORNIA

GMT CA 1

| Clubs                 |                  |           |                  |                  | Members               |                    |                                     |                    |                  |
|-----------------------|------------------|-----------|------------------|------------------|-----------------------|--------------------|-------------------------------------|--------------------|------------------|
| RESULTS FOR 2015-2016 |                  |           |                  |                  | RESULTS FOR 2015-2016 |                    |                                     |                    |                  |
| QUARTER               | NEW CLUB<br>GOAL | NEW CLUBS | DROPPED<br>CLUBS | NET<br>GAIN/LOSS | QUARTER               | NEW MEMBER<br>GOAL | CHARTER AND<br>NEW MEMBERS<br>ADDED | DROPPED<br>MEMBERS | NET<br>GAIN/LOSS |
| JULY/AUG/SEPT         | 1                | 1         | 0                | 1                | JULY/AUG/SEPT         | 35                 | 40                                  | 55                 | -15              |
| OCT/NOV/DEC           | 1                | 0         | 0                | 0                | OCT/NOV/DEC           | 30                 | 0                                   | 0                  | 0                |
| JAN/FEB/MAR           | 1                | 0         | 0                | 0                | JAN/FEB/MAR           | 30                 | 0                                   | 0                  | 0                |
| APR/MAY/JUNE          | 1                | 0         | 0                | 0                | APR/MAY/JUNE          | 25                 | 0                                   | 0                  | 0                |

## GOALS AND ACTUAL NEW CLUBS CUMULATIVE

| _     | CURRENT YEAR GOALS FOR NEW |
|-------|----------------------------|
| 1EMBE | ERS                        |

- CURRENT YEAR ACTUAL MEMBERS

- ▲ - LAST YEAR ACTUAL MEMBERS